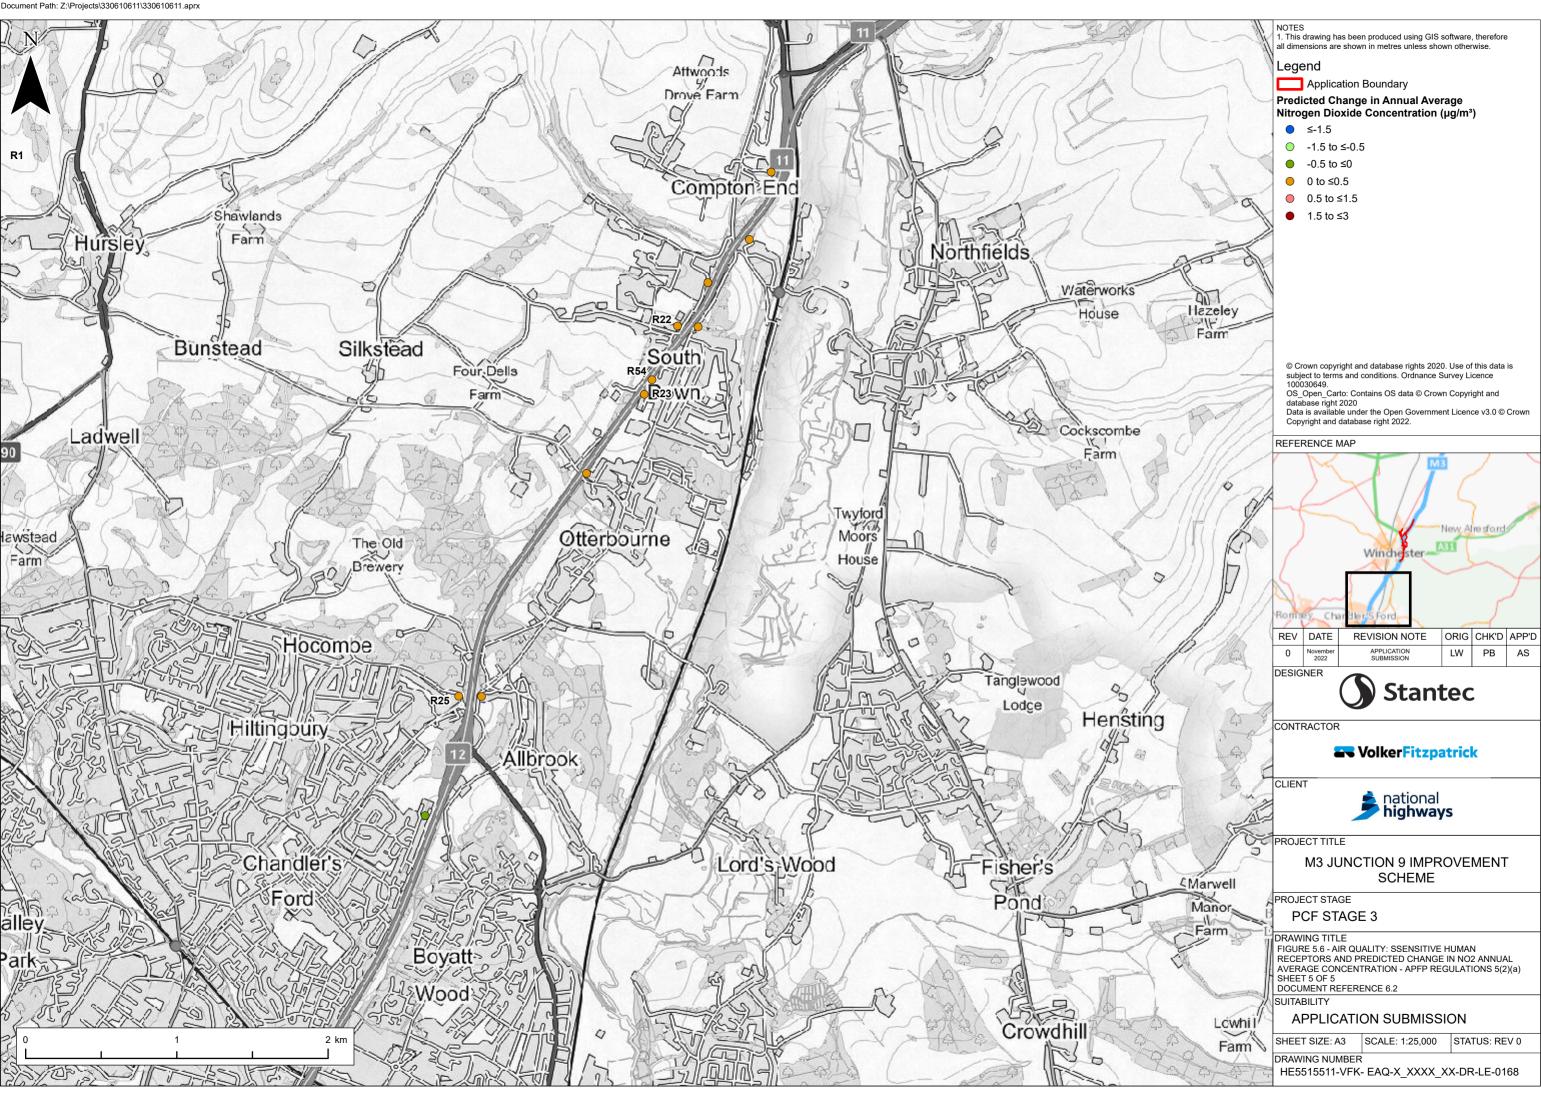

ture Planning (Applications: Prescribed Forms and Procedure) Regulations 2009

Volume 6

15 June 2023



Twyford イケル Moors

DOCUMENT REFERENCE 6.2

SHEET SIZE: A3 SCALE: 1:10,000

APPLICATION SUBMISSION

HE5515511-VFK- EAQ-X\_XXXX\_XX-DR-LE-0103

STATUS: REV 0

SUITABILITY





DRAWING TITLE
FIGURE 5.1 - AIR QUALITY: CONSTRAINTS
APFP REGULATIONS 5(2)(a) SHEET 6 OF 6 DOCUMENT REFERENCE 6.2

SUITABILITY

APPLICATION SUBMISSION

SHEET SIZE: A3 SCALE: 1:15,000 STATUS: REV 0



DRAWING NUMBER

HE5515511-VFK- EAQ-X\_XXXX\_XX-DR-LE-0107

Head SSSI







DRAWING NUMBER







SHEET SIZE: A3

DRAWING NUMBER

SCALE: 1:50,000

HE5515511-VFK- EAQ-X\_XXXX\_XX-DR-LE-0161

STATUS: REV 0

APPLICATION SUBMISSION

SCALE: 1:35,000

HE5515511-VFK- EAQ-X\_XXXX\_XX-DR-LE-0166

STATUS: REV 0

SHEET SIZE: A3