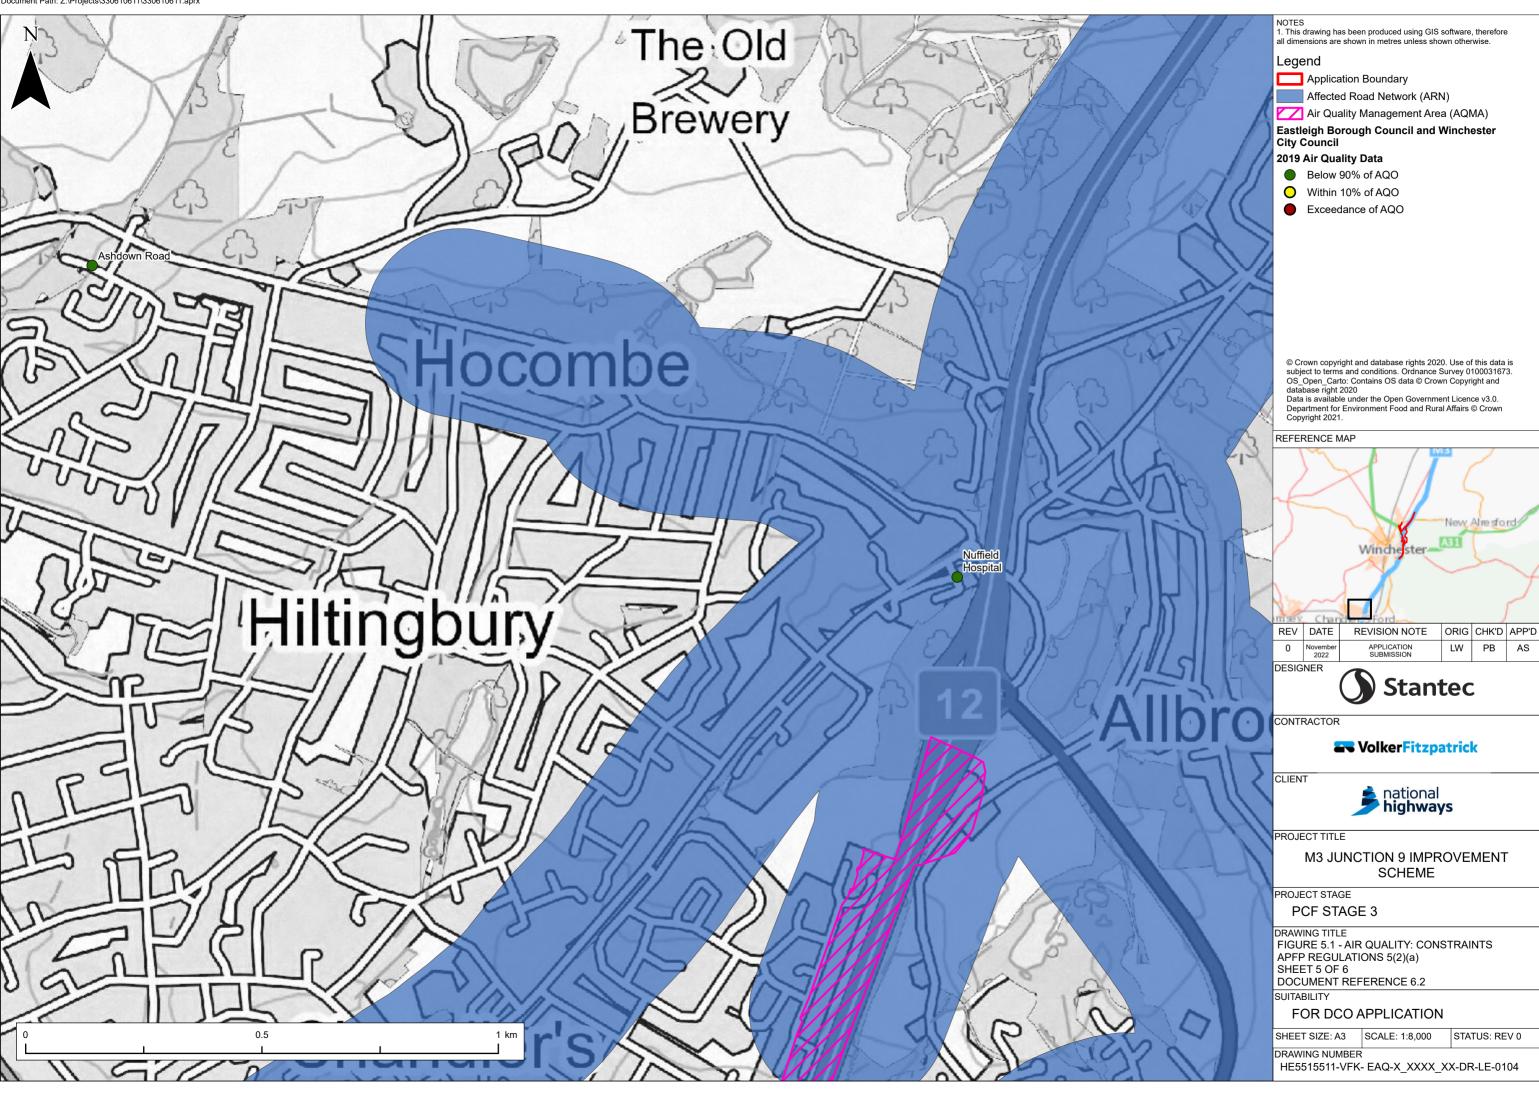

SUITABILITY

DRAWING TITLE
FIGURE 5.1 - AIR QUALITY: CONSTRAINTS
APFP REGULATIONS 5(2)(a) SHEET 6 OF 6 DOCUMENT REFERENCE 6.2

SUITABILITY

APPLICATION SUBMISSION

SHEET SIZE: A3 SCALE: 1:15,000 STATUS: REV 0