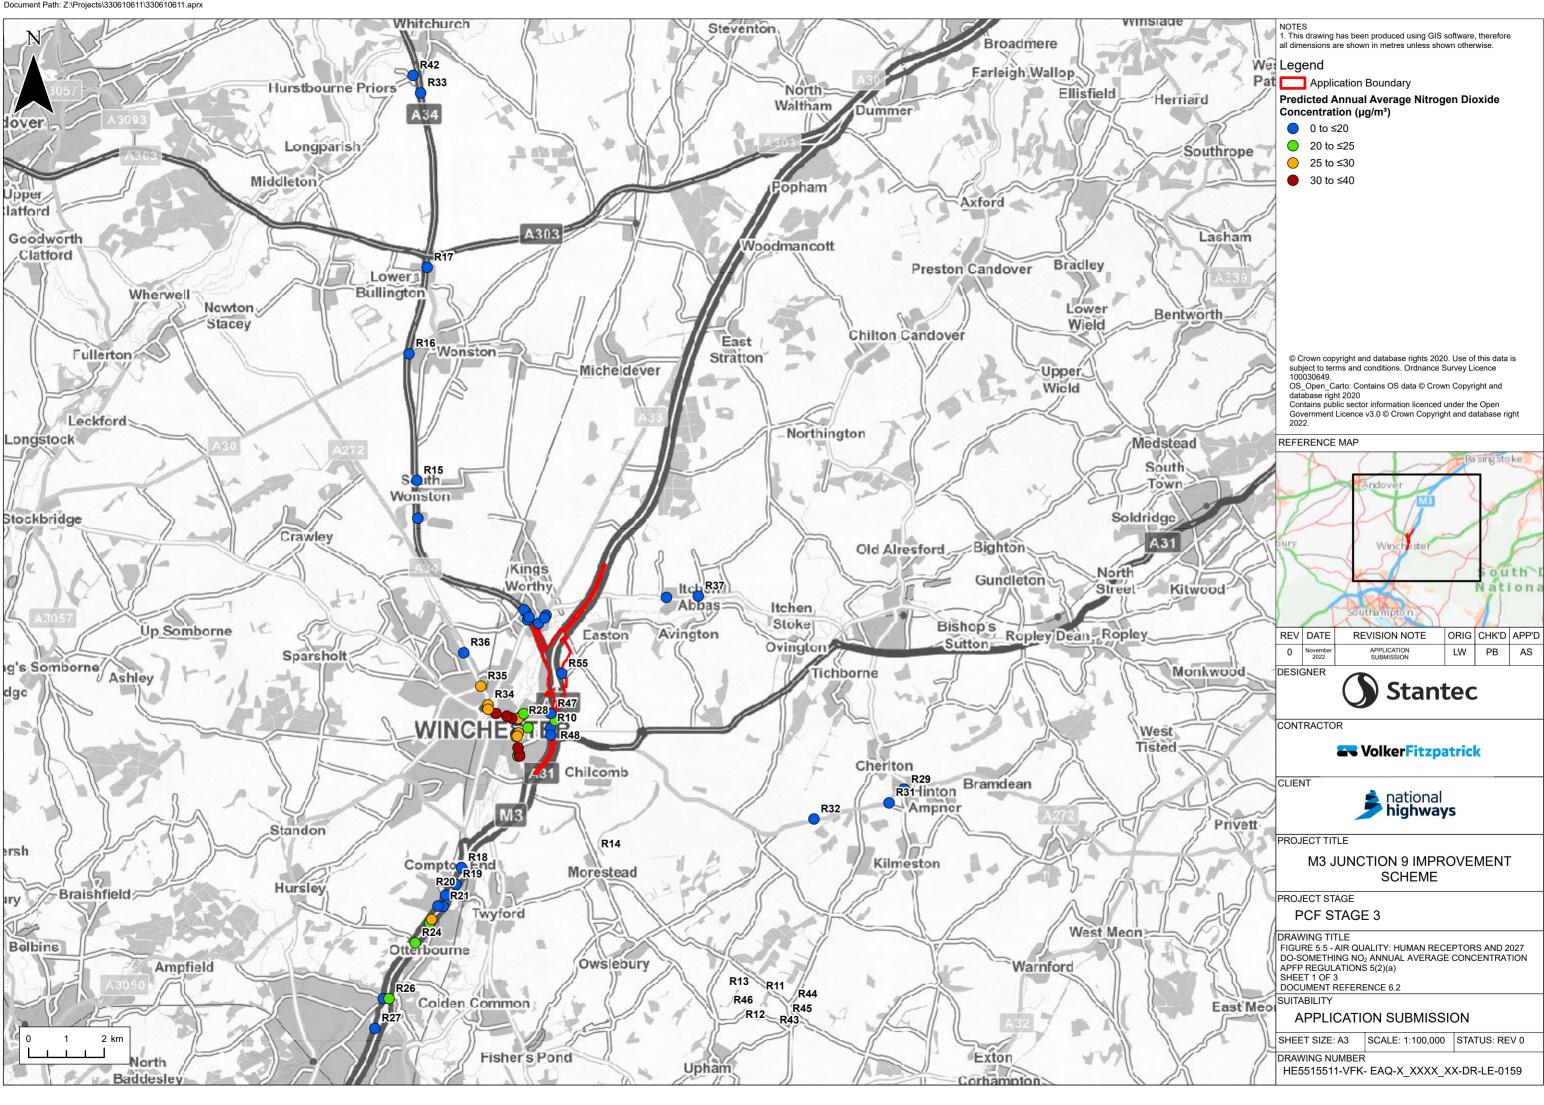

M3 Junction 9 Improvement

Scheme Number: TR010055

6.2 Environmental Statement
Chapter 5 Air Quality Figures (Rev 1)

APFP Regulation 5(2)(a)

Planning Act 2008

Infrastructure Planning (Applications: Prescribed Forms and Procedure) Regulations 2009

Volume 6

15 June 2023



Twyford イケル Moors

DOCUMENT REFERENCE 6.2

SHEET SIZE: A3 SCALE: 1:10,000

APPLICATION SUBMISSION

HE5515511-VFK- EAQ-X\_XXXX\_XX-DR-LE-0103

STATUS: REV 0

SUITABILITY





DRAWING TITLE
FIGURE 5.1 - AIR QUALITY: CONSTRAINTS
APFP REGULATIONS 5(2)(a) SHEET 6 OF 6 DOCUMENT REFERENCE 6.2

SUITABILITY

APPLICATION SUBMISSION

SHEET SIZE: A3 SCALE: 1:15,000 STATUS: REV 0



DRAWING NUMBER

HE5515511-VFK- EAQ-X\_XXXX\_XX-DR-LE-0107

Head SSSI







DRAWING NUMBER







SHEET SIZE: A3

DRAWING NUMBER

SCALE: 1:50,000

HE5515511-VFK- EAQ-X\_XXXX\_XX-DR-LE-0161

STATUS: REV 0

APPLICATION SUBMISSION

SCALE: 1:35,000

HE5515511-VFK- EAQ-X\_XXXX\_XX-DR-LE-0166

STATUS: REV 0

SHEET SIZE: A3