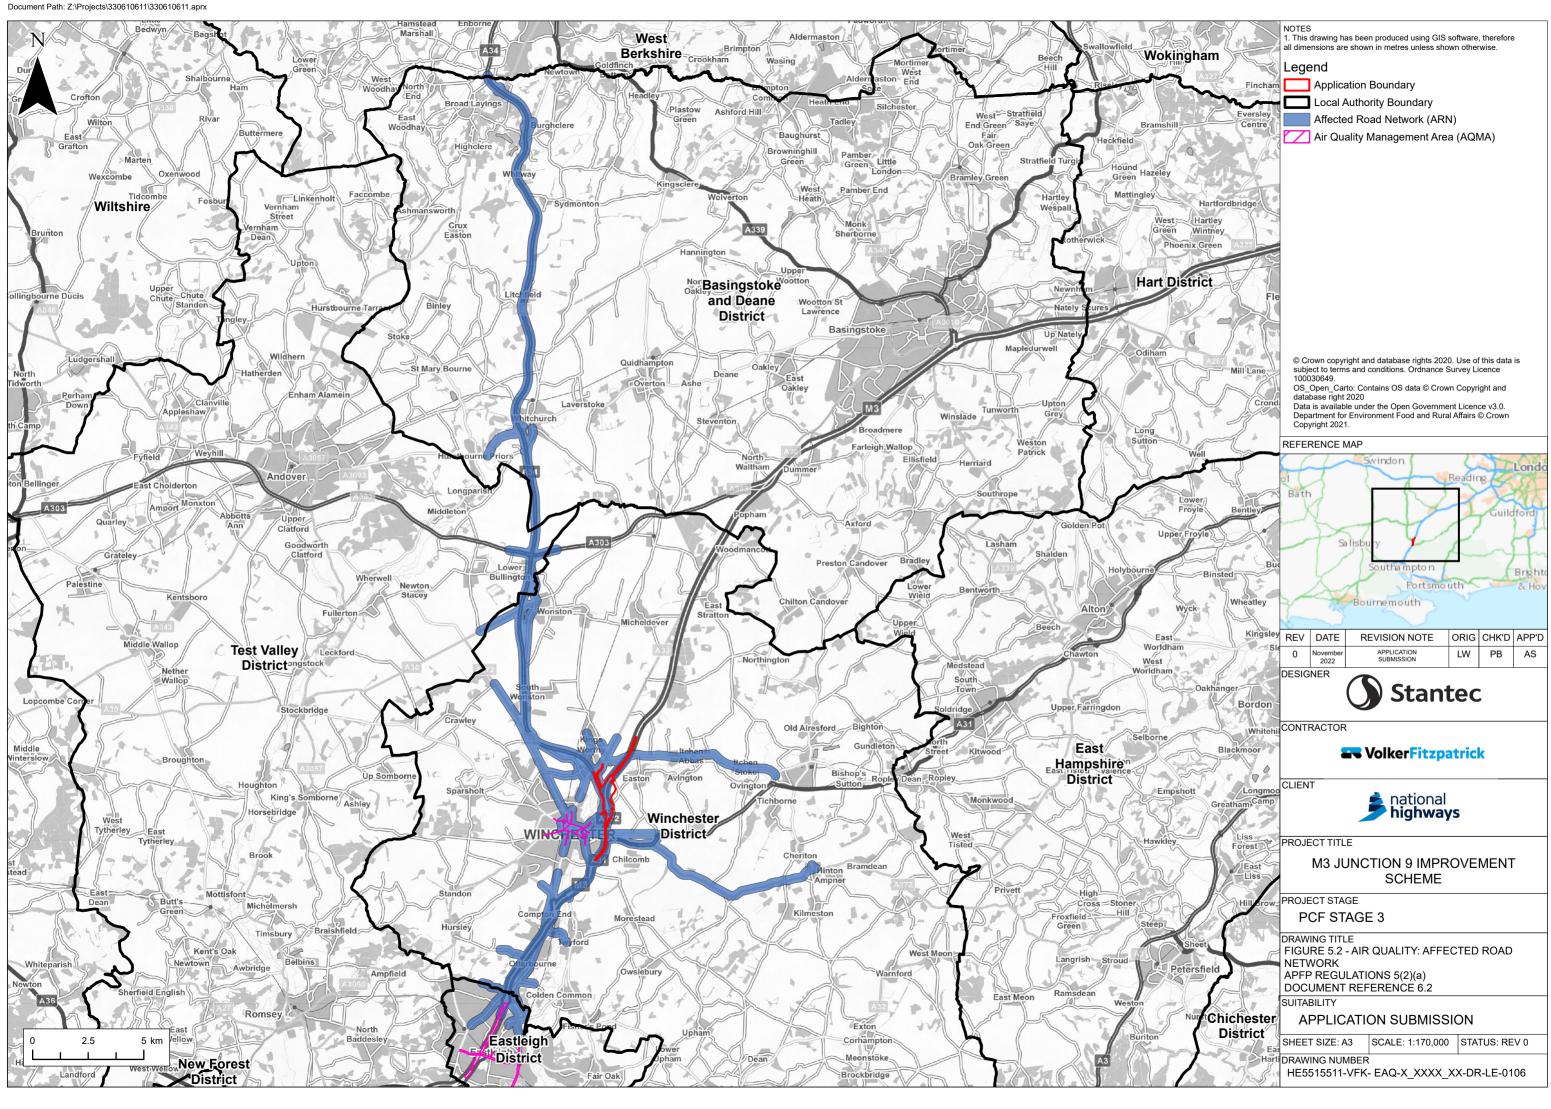

M3 Junction 9 Improvement

Scheme Number: TR010055

6.2 Environmental Statement
Chapter 5 Air Quality Figures (Rev 1)

APFP Regulation 5(2)(a)

Planning Act 2008

Infrastructure Planning (Applications: Prescribed Forms and Procedure) Regulations 2009

Volume 6

15 June 2023



Twyford イケル Moors

DOCUMENT REFERENCE 6.2

SHEET SIZE: A3 SCALE: 1:10,000

APPLICATION SUBMISSION

HE5515511-VFK- EAQ-X\_XXXX\_XX-DR-LE-0103

STATUS: REV 0

SUITABILITY





DRAWING TITLE
FIGURE 5.1 - AIR QUALITY: CONSTRAINTS
APFP REGULATIONS 5(2)(a) SHEET 6 OF 6 DOCUMENT REFERENCE 6.2

SUITABILITY

APPLICATION SUBMISSION

SHEET SIZE: A3 SCALE: 1:15,000 STATUS: REV 0



DRAWING NUMBER

HE5515511-VFK- EAQ-X\_XXXX\_XX-DR-LE-0107

Head SSSI







DRAWING NUMBER







SHEET SIZE: A3

DRAWING NUMBER

SCALE: 1:50,000

HE5515511-VFK- EAQ-X\_XXXX\_XX-DR-LE-0161

STATUS: REV 0

APPLICATION SUBMISSION

SCALE: 1:35,000

HE5515511-VFK- EAQ-X\_XXXX\_XX-DR-LE-0166

STATUS: REV 0

SHEET SIZE: A3